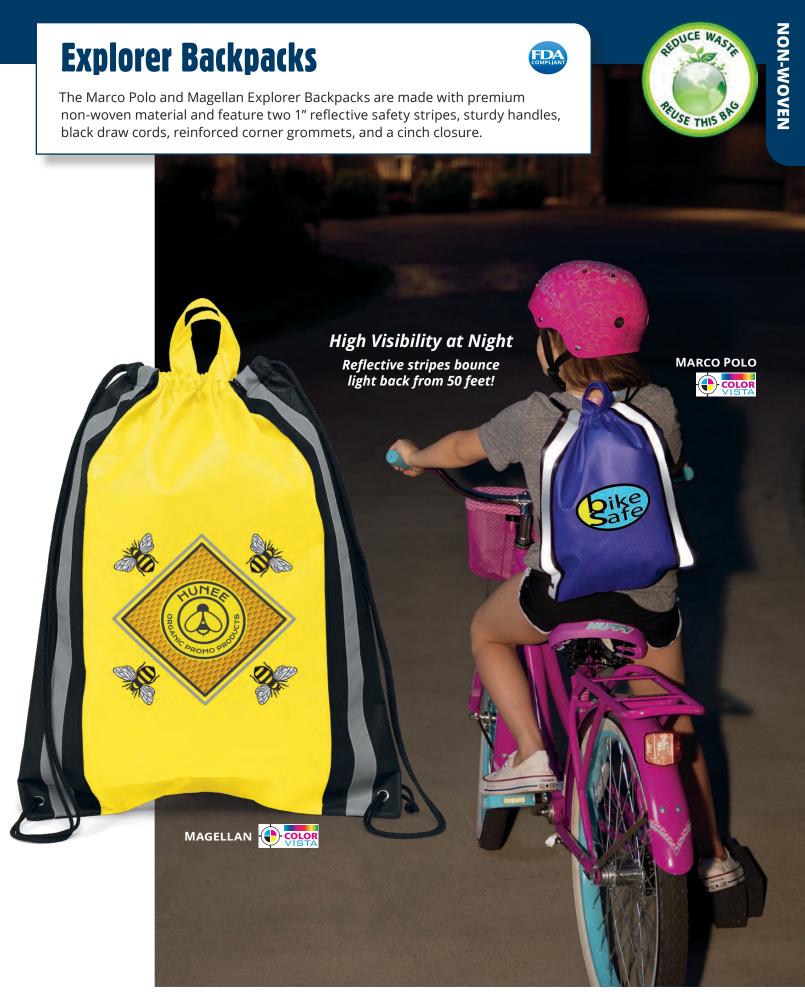

| \$10 (G) – Plain bags only.                                   |                                                                        |  |  |
| ART SPECS / IMPRINT COLORS                                                                  | Refer to pages 206-208, 210, 212.                                         |                                                               |                                                                        |  |  |
| RUSHES & ADDITIONAL SERVICES                                                                | Refer to pages 206-208, 213.                                              |                                                               |                                                                        |  |  |