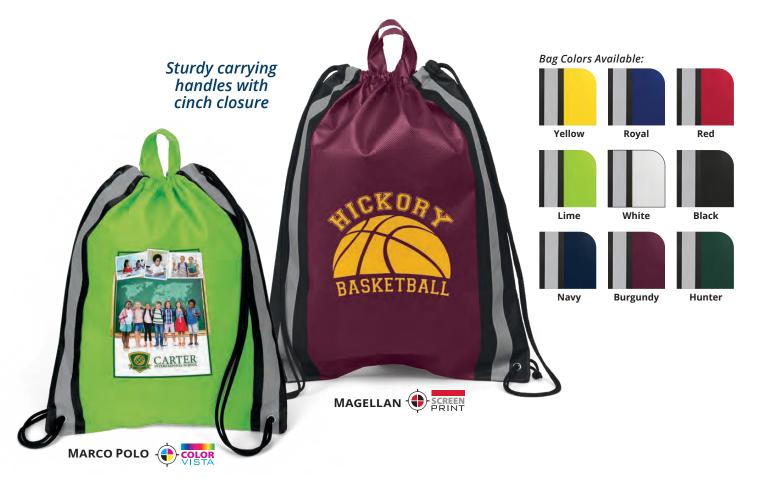

## **Explorer Backpacks**

## **MARCO POLO**

**Size:** 13W x 16H 80 GSM.

| Imprint | ltem #  | 150  | 250  | 500  | 1000 | 3000 |   |
|---------|---------|------|------|------|------|------|---|
| SCREEN  | 39R1316 | 3.45 | 2.90 | 2.80 | 2.70 | 2.60 | С |
| COLOR   | CVR1316 | 4.55 | 3.90 | 3.75 | 3.60 | 3.50 | С |
| 5PARKLE | SPR1316 | 5.45 | 4.90 | 4.80 | 4.70 | 4.60 | С |

## **MAGELLAN**

**Size:** 16W x 20H 80 GSM.

| Imprint | ltem #   | 150  | 250  | 500  | 1000 | 3000          |
|---------|----------|------|------|------|------|---------------|
| SCREEN  | 39RT1620 | 3.65 | 3.10 | 3.00 | 2.90 | 2.80 C        |
| COLOR   | CVRT1620 | 4.75 | 4.10 | 3.95 | 3.80 | <i>3.70</i> C |
| SPARKLE | SPRT1620 | 5.65 | 5.10 | 5.00 | 4.90 | <i>4.80</i> C |